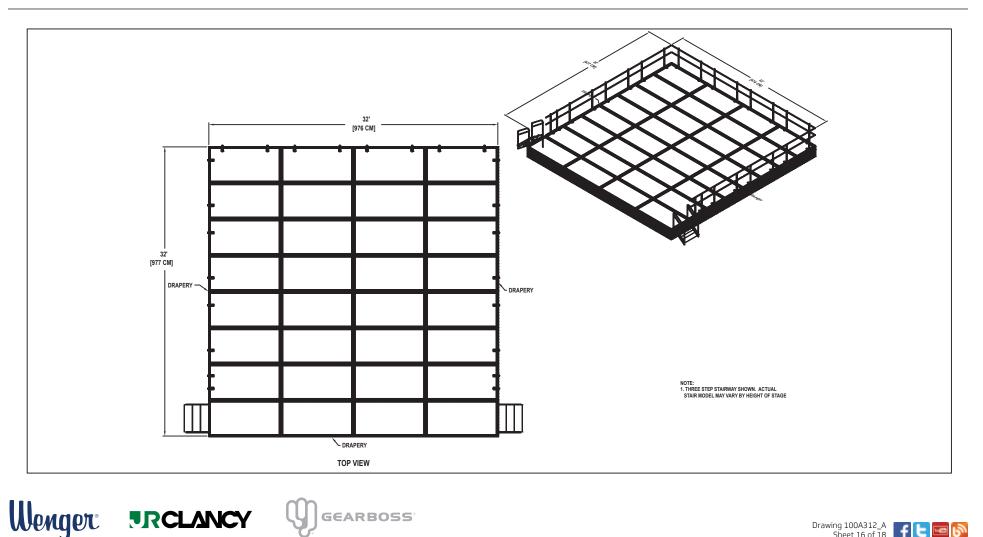

Syracuse Office: Phone 800.836.1885 Worldwide +1.315.451.3440 | jrclancy.com | 7041 Interstate Island Road | Syracuse | NY 13209-9713

NO. 601 - 32' X 32' SET INCLUDES (32) 4'x8' (122 CM x 244 CM) STAGE UNITS, TWO STAIRWAYS WITH HANDRAILS, DRAPERY CLOSURES, GUARDRAIL, AND CARTS.

Drawing 100A312\_A Sheet 16 of 18