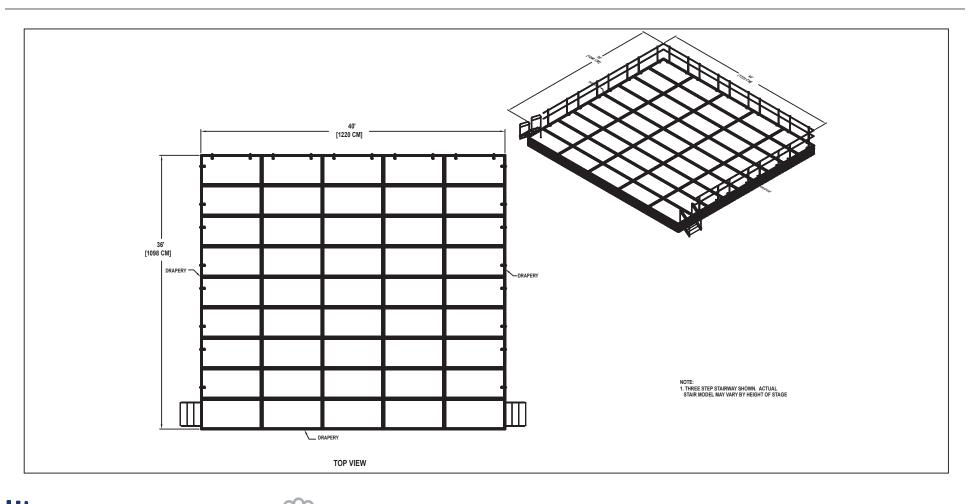

Syracuse Office: Phone 800.836.1885 Worldwide +1.315.451.3440 | jrclancy.com | 7041 Interstate Island Road | Syracuse | NY 13209-9713

NO. 501 - 28' X 32' SET INCLUDES (28) 4'x8' (122 CM x 244 CM) STAGE UNITS, TWO STAIRWAYS WITH HANDRAILS, DRAPERY CLOSURES, GUARDRAIL, AND CARTS.