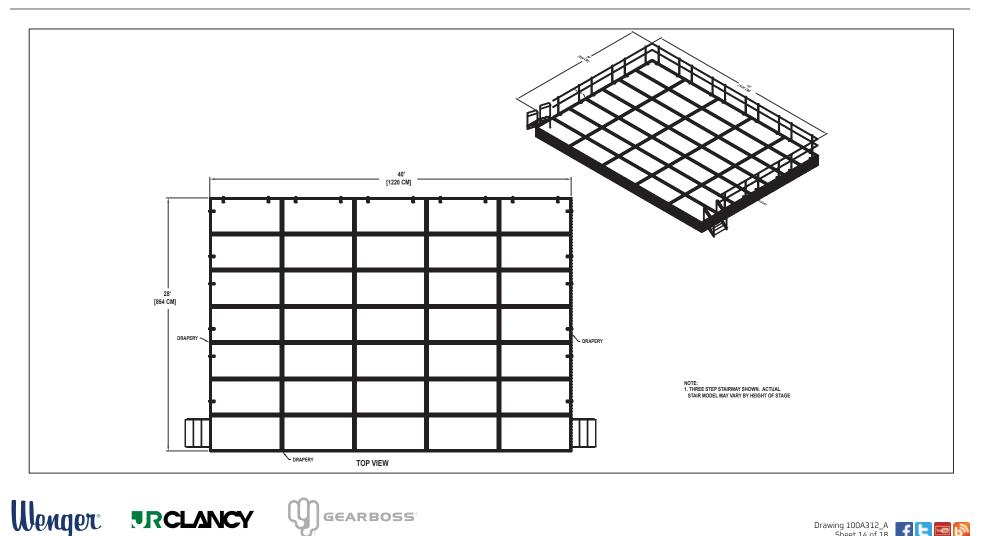

Syracuse Office: Phone 800.836.1885 Worldwide +1.315.451.3440 | jrclancy.com | 7041 Interstate Island Road | Syracuse | NY 13209-9713

NO. 601 - 32' X 32' SET INCLUDES (32) 4'x8' (122 CM x 244 CM) STAGE UNITS, TWO STAIRWAYS WITH HANDRAILS, DRAPERY CLOSURES, GUARDRAIL, AND CARTS.

Drawing 100A312\_A Sheet 16 of 18