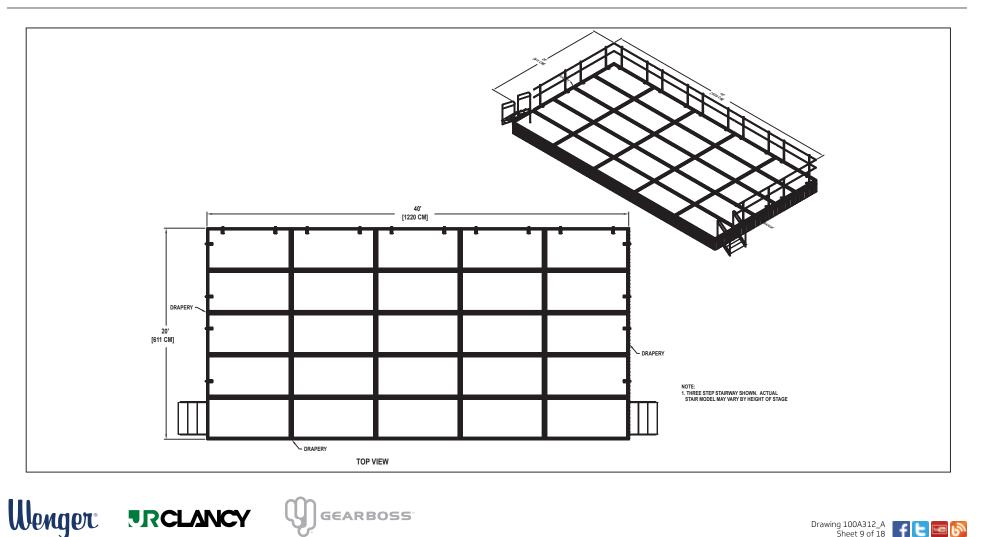

## FLAT STAGE SET NO. 321 - 20' X 40'

SET INCLUDES (25) 4'x8' (122 CM x 244 CM) STAGE UNITS, TWO STAIRWAYS WITH HANDRAILS, DRAPERY CLOSURES, GUARDRAIL, AND CARTS.

Drawing 100A312\_A Sheet 9 of 18

#### MUSIC EDUCATION AND PERFORMING ARTS

Owatonna Office: Phone 800.4WENGER (493-6437) Worldwide +1.507.455.4100 | Parts & Service 800.887.7145 | wengercorp.com | 555 Park Drive, PO Box 448 | Owatonna | MN 55060-0448