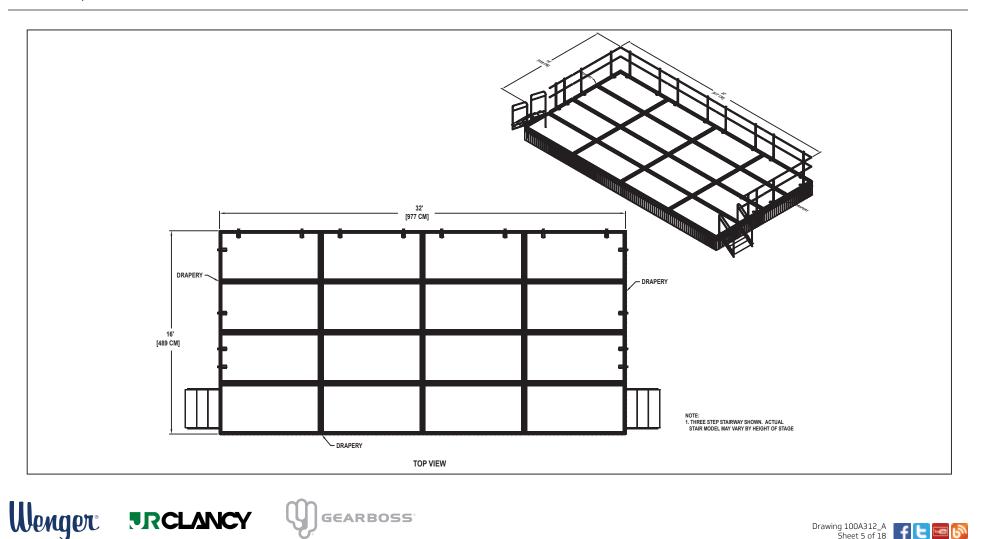

Syracuse Office: Phone 800.836.1885 Worldwide +1.315.451.3440 | jrclancy.com | 7041 Interstate Island Road | Syracuse | NY 13209-9713

NO. 221 - 16' X 24' SET INCLUDES (12) 4'x8' (122 CM x 244 CM) STAGE UNITS, TWO STAIRWAYS WITH HANDRAILS, DRAPERY CLOSURES, GUARDRAIL, AND CARTS.

Drawing 100A312\_A Sheet 4 of 18

MUSIC EDUCATION AND PERFORMING ARTS

Owatonna Office: Phone 800.4WENGER (493-6437) Worldwide +1.507.455.4100 | Parts & Service 800.887.7145 | wengercorp.com | 555 Park Drive, PO Box 448 | Owatonna | MN 55060-0448