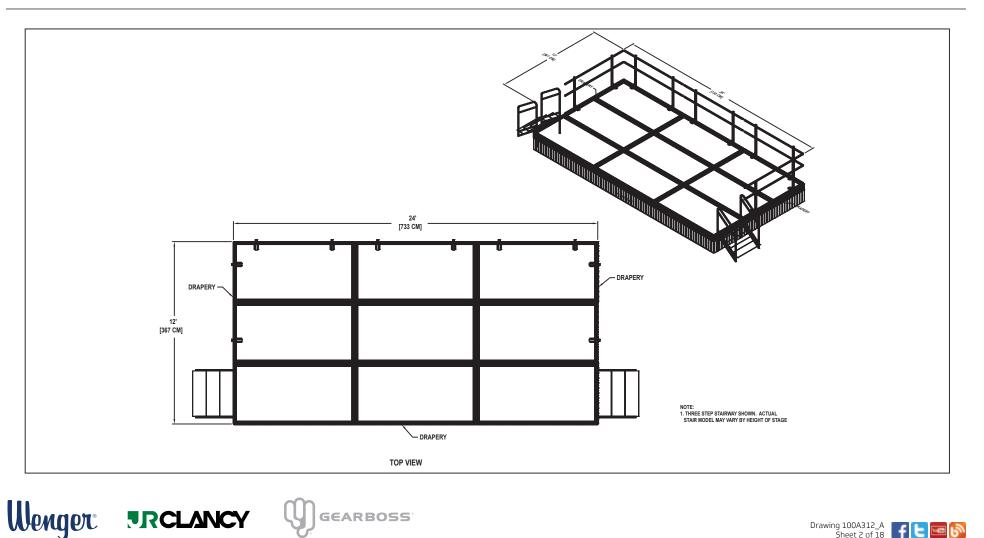

#### FLAT STAGE SET NO. 111 - 12' X 24' SET INCLUDES (9) 4'x8' (122 CM x 244 CM) STAGE UNITS, TWO STAIRWAYS WITH HANDRAILS, DRAPERY CLOSURES, GUARDRAIL, AND CARTS.

Drawing 100A312\_A Sheet 2 of 18

MUSIC EDUCATION AND PERFORMING ARTS