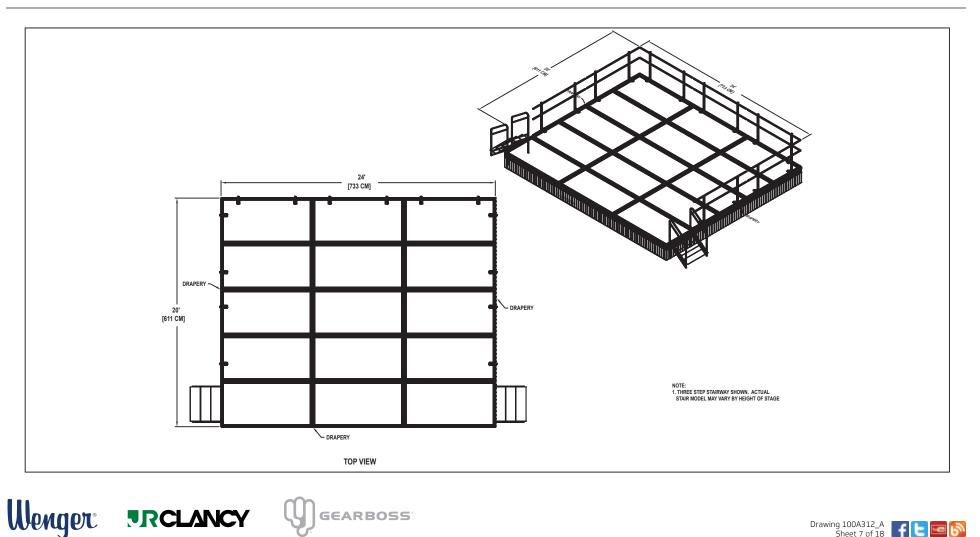

## FLAT STAGE SET NO. 301 - 20' X 24'

SET INCLUDES (15) 4'x8' (122 CM x 244 CM) STAGE UNITS, TWO STAIRWAYS WITH HANDRAILS, DRAPERY CLOSURES, GUARDRAIL, AND CARTS.

Drawing 100A312\_A Sheet 7 of 18