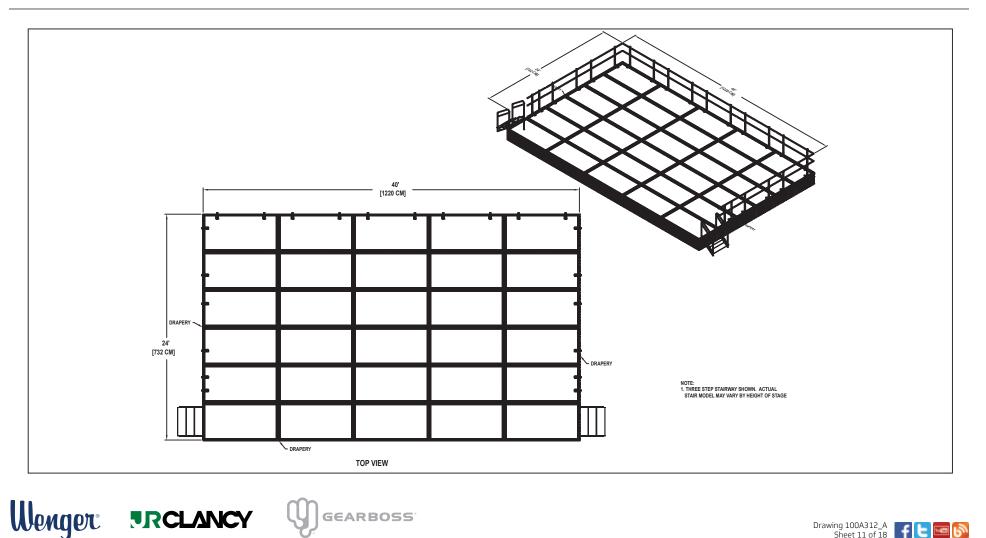

Syracuse Office: Phone 800.836.1885 Worldwide +1.315.451.3440 | jrclancy.com | 7041 Interstate Island Road | Syracuse | NY 13209-9713

NO. 441 - 24' X 40' SET INCLUDES (30) 4'x8' (122 CM x 244 CM) STAGE UNITS, TWO STAIRWAYS WITH HANDRAILS, DRAPERY CLOSURES, GUARDRAIL, AND CARTS.

Drawing 100A312\_A Sheet 11 of 18

MUSIC EDUCATION AND PERFORMING ARTS

Owatonna Office: Phone 800.4WENGER (493-6437) Worldwide +1.507.455.4100 | Parts & Service 800.887.7145 | wengercorp.com | 555 Park Drive, PO Box 448 | Owatonna | MN 55060-0448