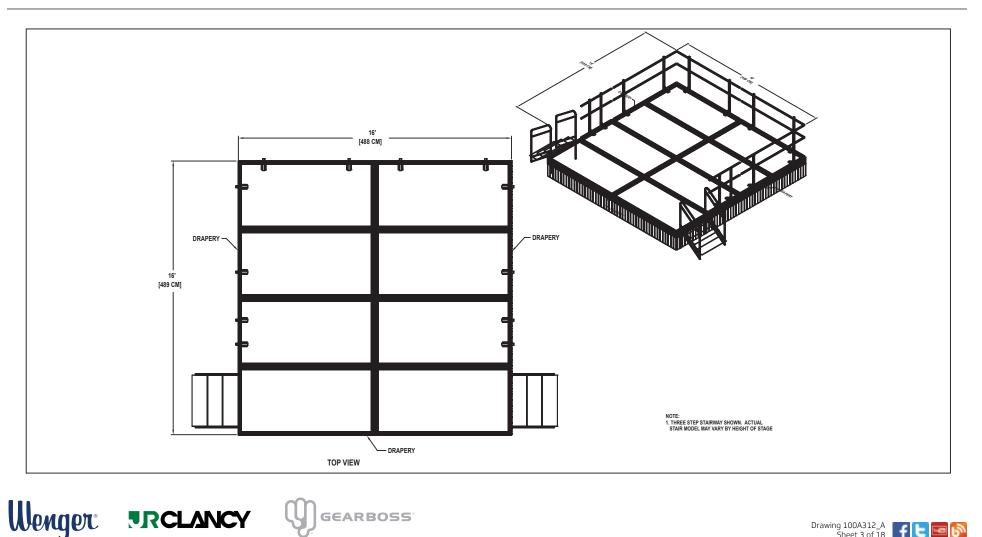

## FLAT STAGE SET NO. 201 - 16' X 16'

SET INCLUDES (8) 4'x8' (122 CM x 244 CM) STAGE UNITS, TWO STAIRWAYS WITH HANDRAILS, DRAPERY CLOSURES, GUARDRAIL, AND CARTS.

Drawing 100A312\_A Sheet 3 of 18