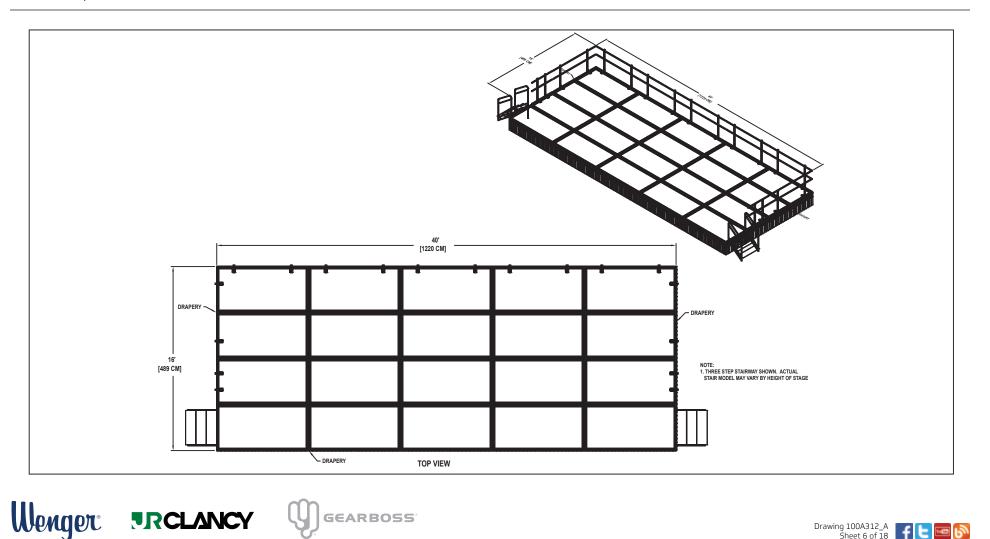

#### FLAT STAGE SET NO. 241 - 16' X 32' SET INCLUDES (16) 4'x8' (122 CM x 244 CM) STAGE UNITS, TWO STAIRWAYS WITH HANDRAILS, DRAPERY CLOSURES, GUARDRAIL, AND CARTS.