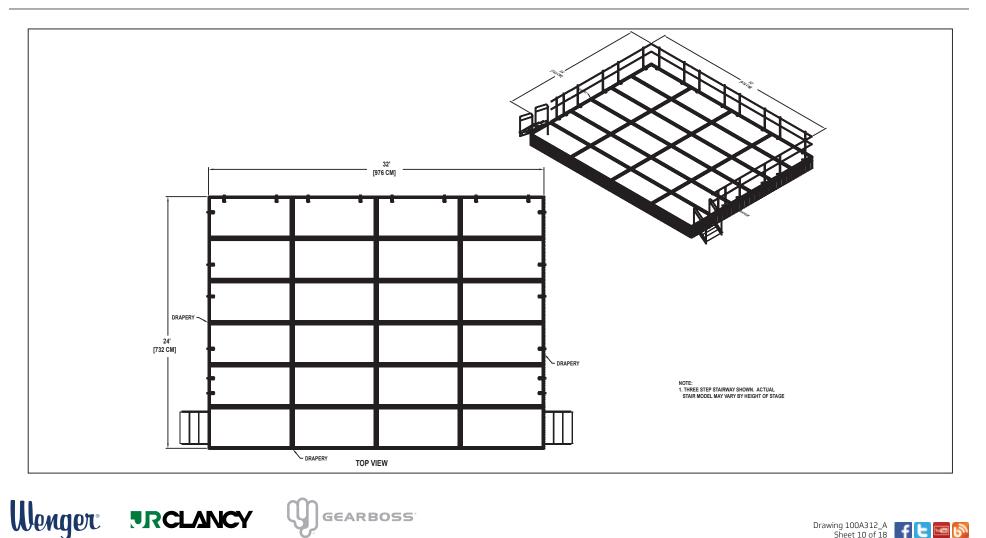

## FLAT STAGE SET NO. 421 - 24' X 32'

SET INCLUDES (24) 4'x8' (122 CM x 244 CM) STAGE UNITS, TWO STAIRWAYS WITH HANDRAILS, DRAPERY CLOSURES, GUARDRAIL, AND CARTS.

Drawing 100A312\_A Sheet 10 of 18

#### MUSIC EDUCATION AND PERFORMING ARTS

Owatonna Office: Phone 800.4WENGER (493-6437) Worldwide +1.507.455.4100 | Parts & Service 800.887.7145 | wengercorp.com | 555 Park Drive, PO Box 448 | Owatonna | MN 55060-0448