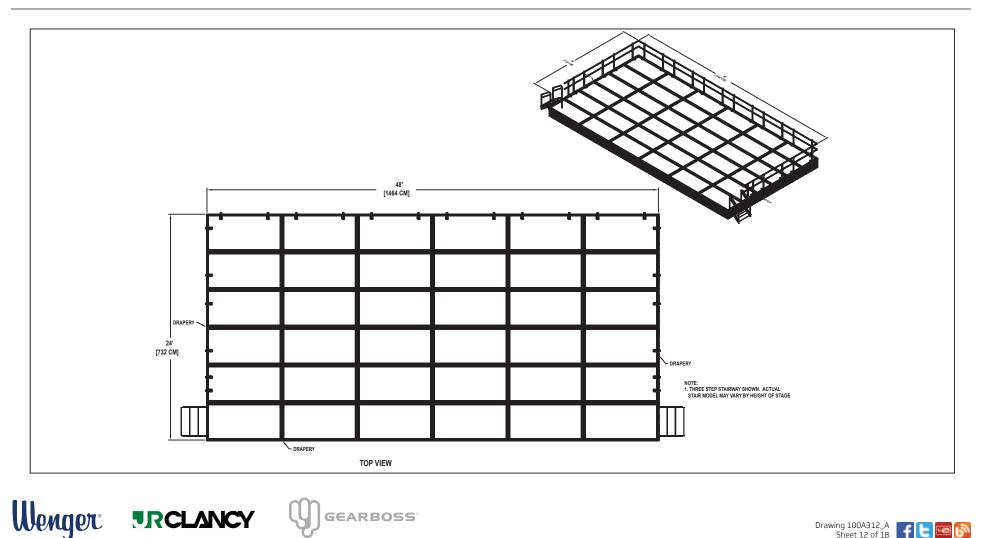

Syracuse Office: Phone 800.836.1885 Worldwide +1.315.451.3440 | jrclancy.com | 7041 Interstate Island Road | Syracuse | NY 13209-9713

NO. 461 - 24' X 48' SET INCLUDES (36) 4'x8' (122 CM x 244 CM) STAGE UNITS, TWO STAIRWAYS WITH HANDRAILS, DRAPERY CLOSURES, GUARDRAIL, AND CARTS.

Drawing 100A312\_A Sheet 12 of 18

MUSIC EDUCATION AND PERFORMING ARTS

Owatonna Office: Phone 800.4WENGER (493-6437) Worldwide +1.507.455.4100 | Parts & Service 800.887.7145 | wengercorp.com | 555 Park Drive, PO Box 448 | Owatonna | MN 55060-0448