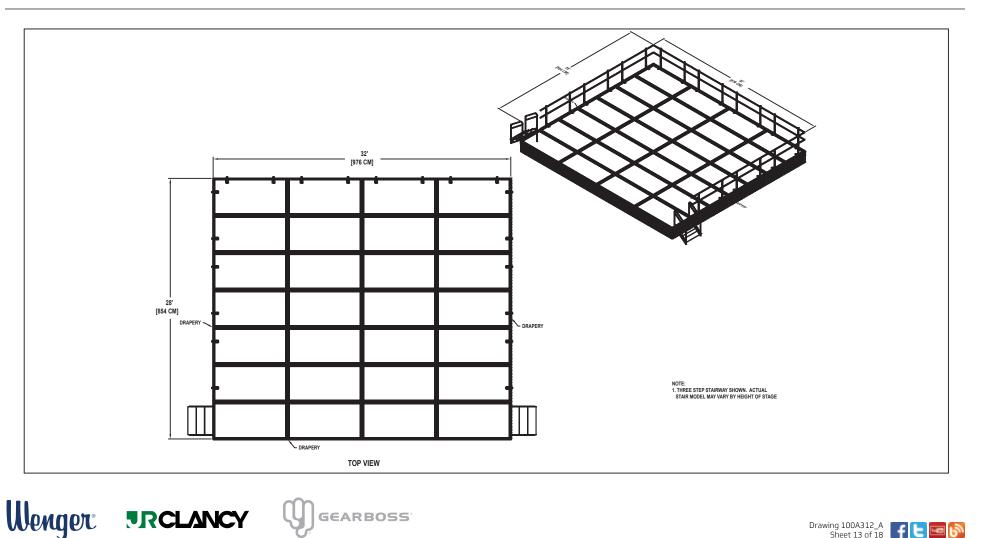

Syracuse Office: Phone 800.836.1885 Worldwide +1.315.451.3440 | jrclancy.com | 7041 Interstate Island Road | Syracuse | NY 13209-9713

NO. 501 - 28' X 32' SET INCLUDES (28) 4'x8' (122 CM x 244 CM) STAGE UNITS, TWO STAIRWAYS WITH HANDRAILS, DRAPERY CLOSURES, GUARDRAIL, AND CARTS.

Drawing 100A312\_A Sheet 13 of 18