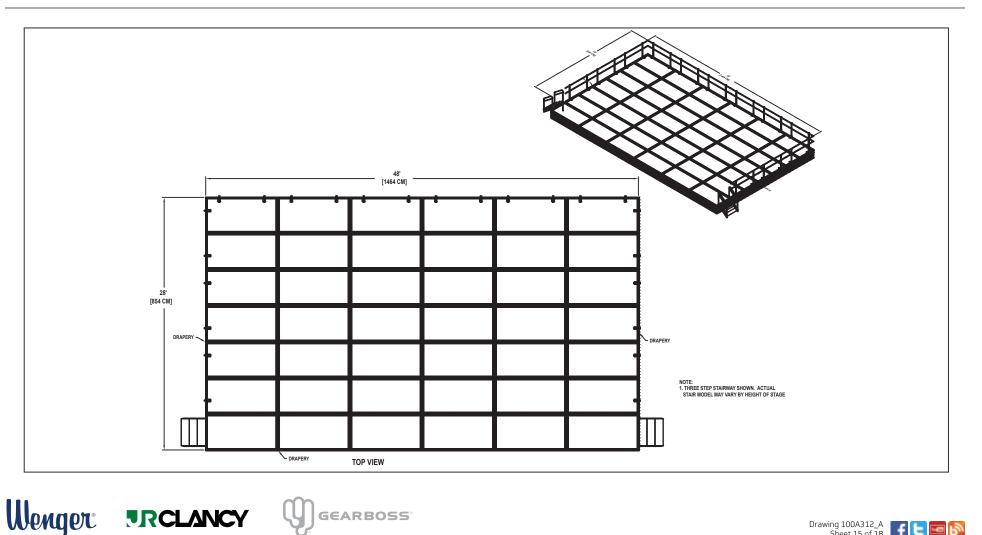

Syracuse Office: Phone 800.836.1885 Worldwide +1.315.451.3440 | jrclancy.com | 7041 Interstate Island Road | Syracuse | NY 13209-9713

NO. 521 - 28' X 48' SET INCLUDES (42) 4'x8' (122 CM x 244 CM) STAGE UNITS, TWO STAIRWAYS WITH HANDRAILS, DRAPERY CLOSURES, GUARDRAIL, AND CARTS.

Drawing 100A312\_A Sheet 15 of 18

Owatonna Office: Phone 800.4WENGER (493-6437) Worldwide +1.507.455.4100 | Parts & Service 800.887.7145 | wengercorp.com | 555 Park Drive, PO Box 448 | Owatonna | MN 55060-0448