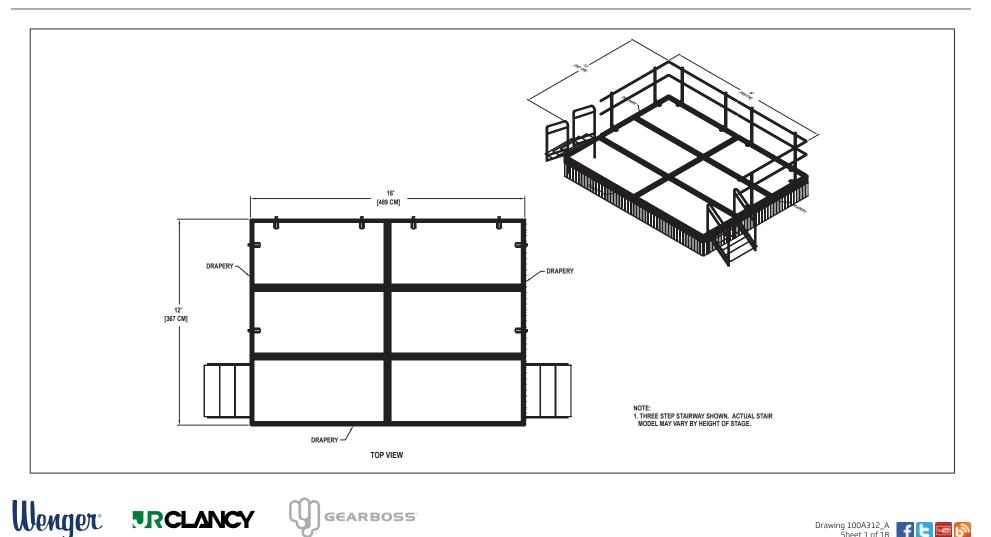

#### FLAT STAGE SET NO. 101 - 12' X 16' SET INCLUDES (6) 4'x8' (122 CM x 244 CM) STAGE UNITS, TWO STAIRWAYS WITH HANDRAILS, DRAPERY CLOSURES, GUARDRAIL, AND CARTS.

Drawing 100A312\_A Sheet 1 of 18