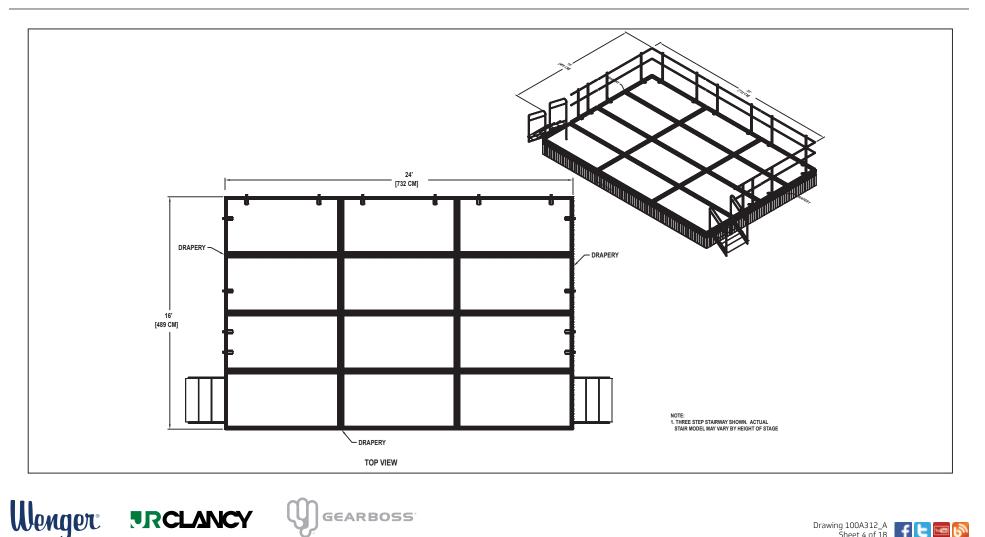

Syracuse Office: Phone 800.836.1885 Worldwide +1.315.451.3440 | jrclancy.com | 7041 Interstate Island Road | Syracuse | NY 13209-9713

NO. 221 - 16' X 24' SET INCLUDES (12) 4'x8' (122 CM x 244 CM) STAGE UNITS, TWO STAIRWAYS WITH HANDRAILS, DRAPERY CLOSURES, GUARDRAIL, AND CARTS.