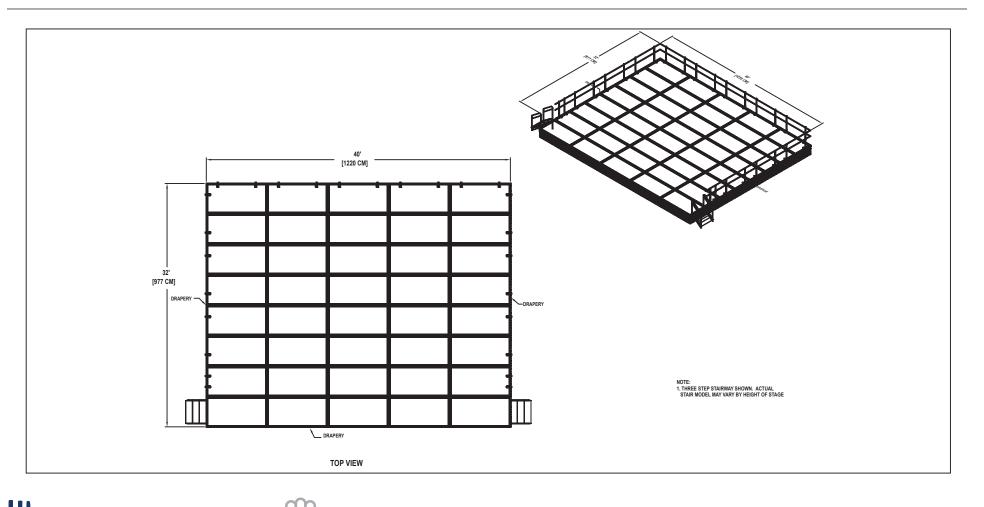

Syracuse Office: Phone 800.836.1885 Worldwide +1.315.451.3440 | jrclancy.com | 7041 Interstate Island Road | Syracuse | NY 13209-9713

NO. 461 - 24' X 48' SET INCLUDES (36) 4'x8' (122 CM x 244 CM) STAGE UNITS, TWO STAIRWAYS WITH HANDRAILS, DRAPERY CLOSURES, GUARDRAIL, AND CARTS.