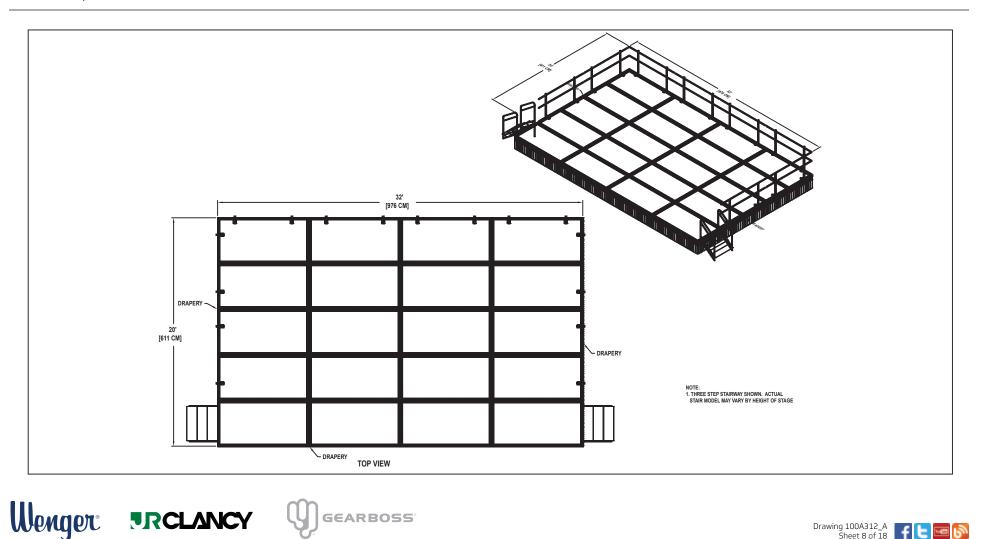

## FLAT STAGE SET NO. 311 - 20' X 32' SET INCLUDES (20) 4'x8' (122 CM x 244 CM) STAGE UNITS, TWO STAIRWAYS WITH HANDRAILS, DRAPERY CLOSURES,

GUARDRAIL, AND CARTS.

Drawing 100A312\_A Sheet 8 of 18